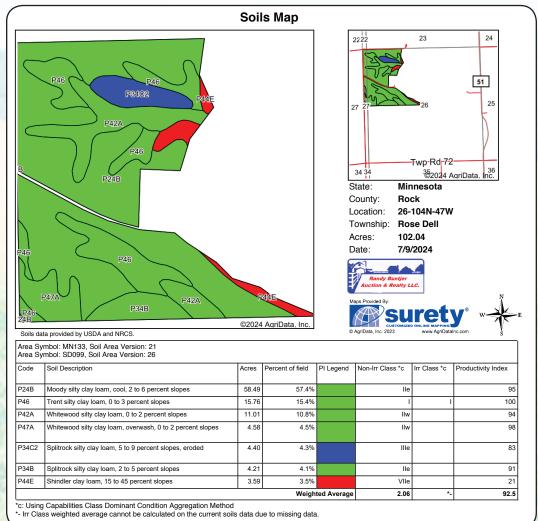

### **Soils Map**

State: Minnesota

County: **Rock** 

26-104N-47W Location:

Township: Rose Dell Acres: 102.04 7/9/2024 Date:

Soils data provided by USDA and NRCS.

|       | rmbol: MN133, Soil Area Version: 21<br>rmbol: SD099, Soil Area Version: 26 |       |                  |           |                  |              |                    |
|-------|----------------------------------------------------------------------------|-------|------------------|-----------|------------------|--------------|--------------------|
| Code  | Soil Description                                                           | Acres | Percent of field | PI Legend | Non-Irr Class *c | Irr Class *c | Productivity Index |
| P24B  | Moody silty clay loam, cool, 2 to 6 percent slopes                         | 58.49 | 57.4%            |           | lle              |              | 95                 |
| P46   | Trent silty clay loam, 0 to 3 percent slopes                               | 15.76 | 15.4%            |           | I                | I            | 100                |
| P42A  | Whitewood silty clay loam, 0 to 2 percent slopes                           | 11.01 | 10.8%            |           | llw              |              | 94                 |
| P47A  | Whitewood silty clay loam, overwash, 0 to 2 percent slopes                 | 4.58  | 4.5%             |           | llw              |              | 98                 |
| P34C2 | Splitrock silty clay loam, 5 to 9 percent slopes, eroded                   | 4.40  | 4.3%             |           | llle             |              | 83                 |
| P34B  | Splitrock silty clay loam, 2 to 5 percent slopes                           | 4.21  | 4.1%             |           | lle              |              | 91                 |
| P44E  | Shindler clay loam, 15 to 45 percent slopes                                | 3.59  | 3.5%             |           | VIIe             |              | 21                 |
|       | •                                                                          | Weigh | ted Average      | 2.06      | *-               | 92.5         |                    |

<sup>\*</sup>c: Using Capabilities Class Dominant Condition Aggregation Method
\*- Irr Class weighted average cannot be calculated on the current soils data due to missing data.

DWG. # P:\03\074\022\374022\DWG\374022,DWG