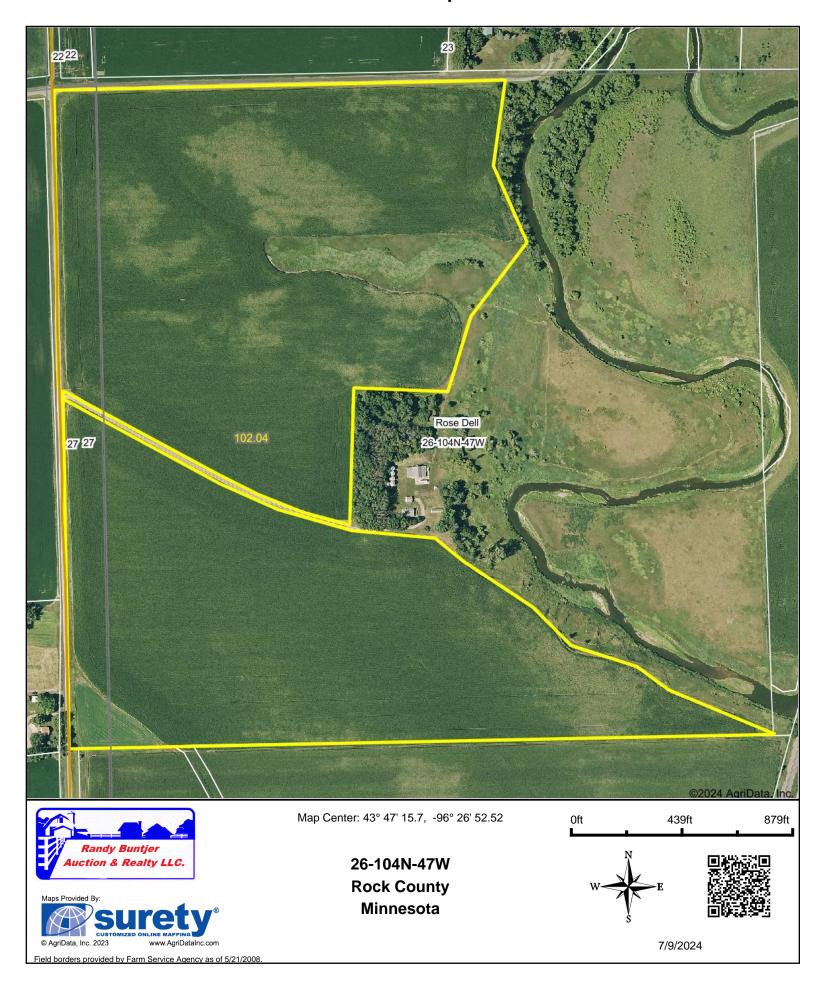

Legal Description-: abbreviated legal 103.99+/- surveyed acres in the Northwest ¼ Section 26 and Government lots 1 in section 27, Rose Dell Township, Rock County, Minnesota.

FSA & General Information: According to the Rock County FSA Office this tract of land has 124.43 Effective DCP cropland acres with a Corn base of 70.30 acres, and a PLC yield of 176 Bushels. The Soybean base is 25.40 acres, with a PLC Yield of 49 bushels. Note the FSA information pertains to the original tract. Based off Surety mapping the Productivity Rating on the farm are 92.50 and the CER ratings will be recalculated due to the split.

## **Aerial Map**