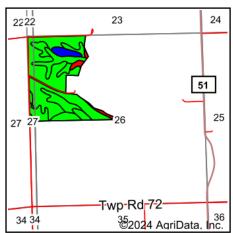

Legal Description-: abbreviated legal 103.99+/- surveyed acres in the Northwest ¼ Section 26 and Government lots 1 in section 27, Rose Dell Township, Rock County, Minnesota.

FSA & General Information: According to the Rock County FSA Office this tract of land has 124.43 Effective DCP cropland acres with a Corn base of 70.30 acres, and a PLC yield of 176 Bushels. The Soybean base is 25.40 acres, with a PLC Yield of 49 bushels. Note the FSA information pertains to the original tract. Based off Surety mapping the Productivity Rating on the farm are 92.50 and the CER ratings will be recalculated due to the split.

### **Soils Map**

State: Minnesota

County: **Rock** 

26-104N-47W Location:

Township: Rose Dell Acres: 102.04 7/9/2024 Date:

Soils data provided by USDA and NRCS.

|       | rmbol: MN133, Soil Area Version: 21<br>rmbol: SD099, Soil Area Version: 26 |       |                  |           |                  |              |                    |
|-------|----------------------------------------------------------------------------|-------|------------------|-----------|------------------|--------------|--------------------|
| Code  | Soil Description                                                           | Acres | Percent of field | PI Legend | Non-Irr Class *c | Irr Class *c | Productivity Index |
| P24B  | Moody silty clay loam, cool, 2 to 6 percent slopes                         | 58.49 | 57.4%            |           | lle              |              | 95                 |
| P46   | Trent silty clay loam, 0 to 3 percent slopes                               | 15.76 | 15.4%            |           | I                | I            | 100                |
| P42A  | Whitewood silty clay loam, 0 to 2 percent slopes                           | 11.01 | 10.8%            |           | llw              |              | 94                 |
| P47A  | Whitewood silty clay loam, overwash, 0 to 2 percent slopes                 | 4.58  | 4.5%             |           | llw              |              | 98                 |
| P34C2 | Splitrock silty clay loam, 5 to 9 percent slopes, eroded                   | 4.40  | 4.3%             |           | llle             |              | 83                 |
| P34B  | Splitrock silty clay loam, 2 to 5 percent slopes                           | 4.21  | 4.1%             |           | lle              |              | 91                 |
| P44E  | Shindler clay loam, 15 to 45 percent slopes                                | 3.59  | 3.5%             |           | VIIe             |              | 21                 |
|       | •                                                                          | Weigh | ted Average      | 2.06      | *-               | 92.5         |                    |