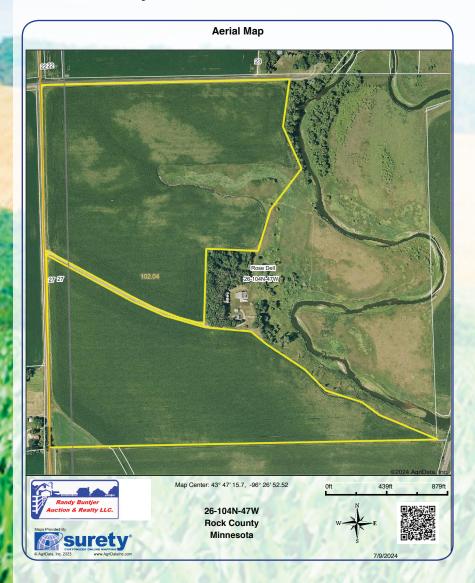

Legal Description-: abbreviated legal 103.99+/- surveyed acres in the Northwest ¼ Section 26 and Government lots 1 in section 27, Rose Dell Township, Rock County, Minnesota.

FSA & General Information: According to the Rock County FSA Office this tract of land has 124.43 Effective DCP cropland acres with a Corn base of 70.30 acres, and a PLC yield of 176 Bushels. The Soybean base is 25.40 acres, with a PLC Yield of 49 bushels. Note the FSA information pertains to the original tract. Based off Surety mapping the Productivity Rating on the farm are 92.50 and the CER ratings will be recalculated due to the split.

## **Aerial Map**